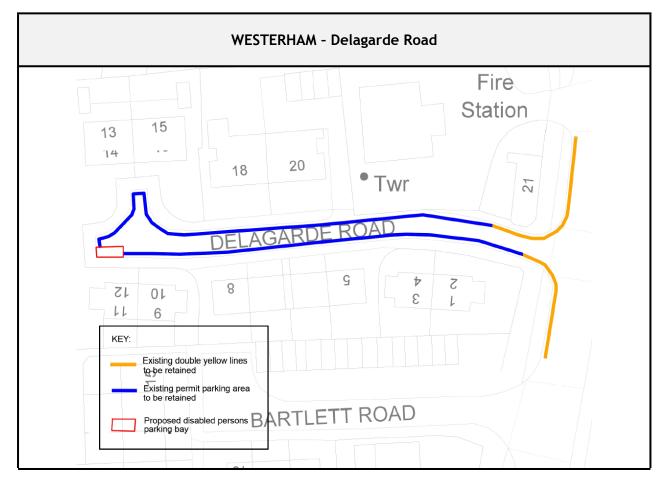

## APPENDIX 8 - FOR INFORMATION WESTERHAM - DELAGARDE ROAD - PARKING PROPOSAL

Description and plan of parking proposal and Officers' comments

| DESCRIPTION                      | PROPOSED CHANGES                             |
|----------------------------------|----------------------------------------------|
| South side, outside nos. 11 & 12 | Parking bay for                              |
|                                  | disabled persons' vehicles only              |
|                                  | Note: The proposal is to include an existing |
|                                  | marked parking bay in the                    |
|                                  | 2013 Consolidation Order.                    |
|                                  | There will be no material change             |
|                                  | to the parking bay.                          |

## **OFFICERS' COMMENTS**

Since no objections were received during the statutory consultation, this proposal can be implemented, as drawn, without the need for a recommendation.